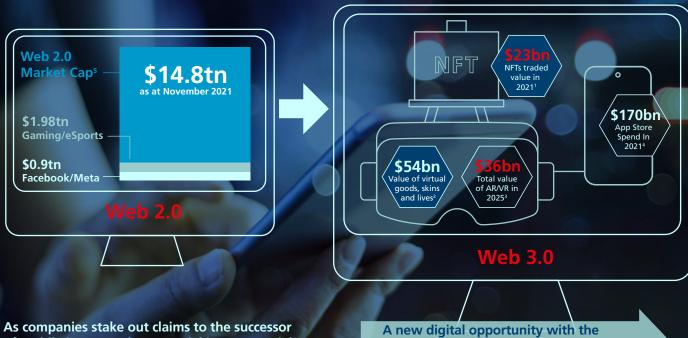

## Presenting a multi-trillion dollar prize

Companies representing the Web 2.0's \$14.8 trillion market cap set to compete in the metaverse

Pokemon Go popularises

augmented reality gaming

2016

As companies stake out claims to the successor of mobile internet, the potential is exponential

## ource:

Decentraland and the rise

of virtual

real estate

1. https://www.forbes.com/sites/ninabambysheva/2021/12/23/nfts-generated-over-23-billion-in-trading-volume-in-2021/?sh=37030d905f0a. 2. https://www.linkedin.com/pulse/mobiles-successor-state-welcome-metaverse-steven-miller-cfa/. 3. https://www.forbes.com/sites/greatspeculations/2021/12/20/the-metaverse-is-a-1-trillion-revenue-opportunity-heres-how-to-invest/?sh=5251485e4df9
4. https://www.appannie.com/en/insights/market-data/state-of-mobile-2022-bouyant-economy/ 5. https://grayscale.com/wpcontent/uploads/2021/11/Grayscale\_Metaverse\_Report\_Nov2021.pdf.
All opinions and estimates constitute the best judgment of Polar Capital as of the date hereof, but are subject to change without notice, and do not necessarily represent the views of Polar Capital.